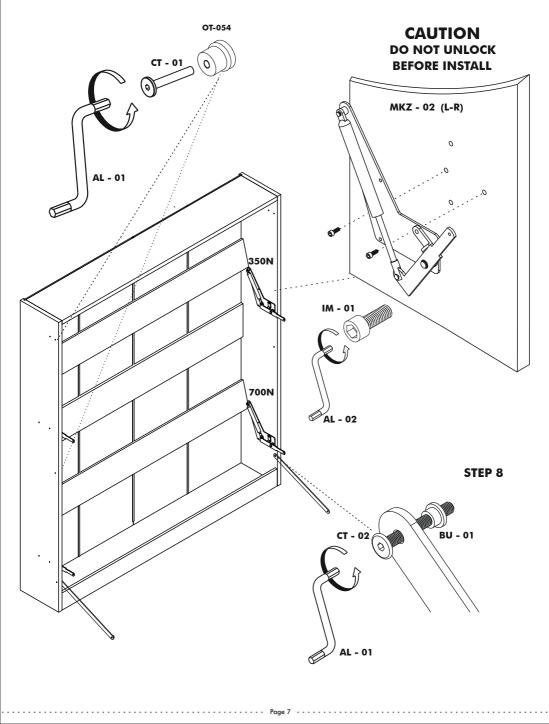

Page 1

Page 2

. . . . . . . . . . .

Page 5

- 2 sets of hydraulic hinges are included: 350N hinges must be used on the upper bed;
- 700N hinges must be used on the lower bed to support the weight of desk.

STEP 11