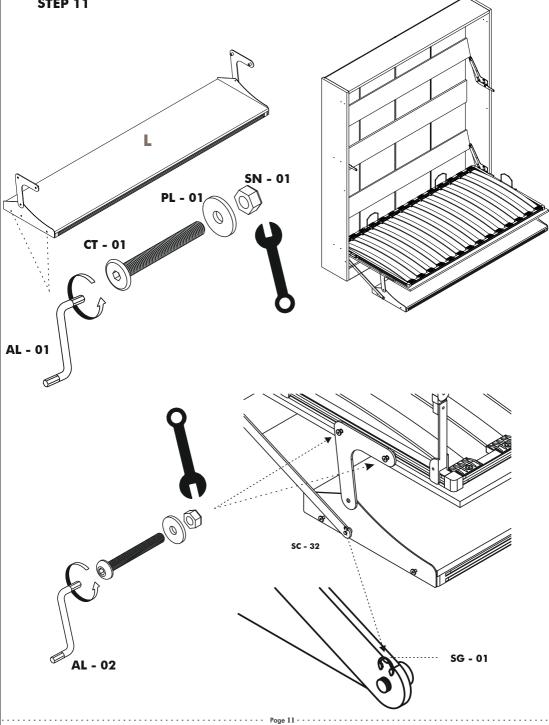

Page 1

Page 2

. . . . . . . . . . .

Page 5

- 2 sets of hydraulic hinges are included: 350N hinges must be used on the upper bed;
- 700N hinges must be used on the lower bed to support the weight of desk.

STEP 11