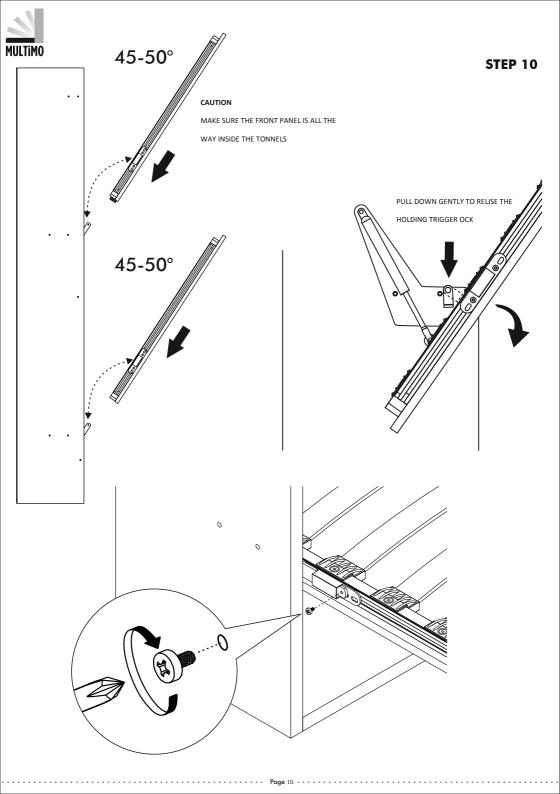

Page 1

Page 2

. . . . . . . . . . .

Page 5

- 2 sets of hydraulic hinges are included: 350N hinges must be used on the upper bed;
- 700N hinges must be used on the lower bed to support the weight of desk.

STEP 11