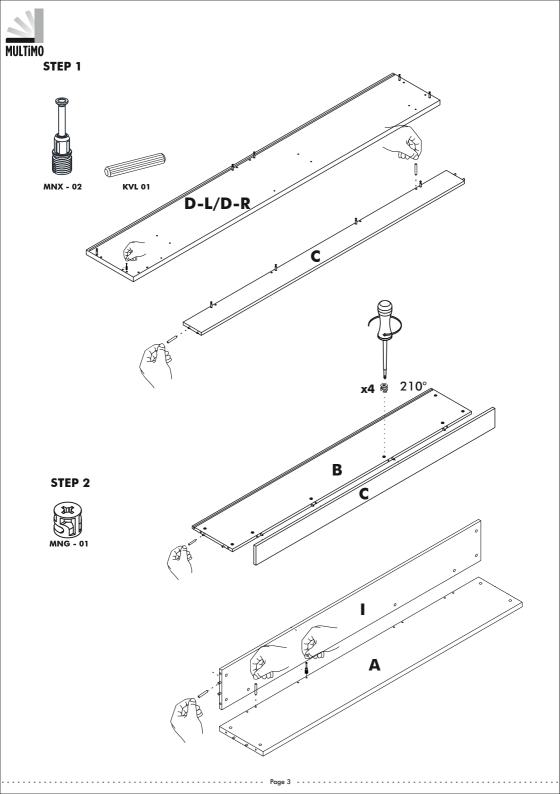

|                             |                      |                                    |
| 2 / piece                        | 2 / piece                   | 4 / piece            | 16 / piece                         |
| 2 / piece<br>CT - 06 ( 6x15 ) mm | 2 / piece<br>SN - 01 ( M6 ) | 4 / piece<br>KVL 01  | 16 / piece<br>VTB - 01 (4,8x16) mm |
|                                  |                             |                      |                                    |
| CT - 06 ( 6x15 ) mm              | 5N - 01 ( M6 )              | KVL 01<br>36 / piece | VTB - 01 (4,8x16) mm               |
| CT - 06 ( 6x15 ) mm              | 5N - 01 ( M6 )              | KVL 01<br>36 / piece | VTB - 01 (4,8x16) mm               |

Page 1



Page 2

. . . . . . . . . . .













Page 5









- 2 sets of hydraulic hinges are included: 350N hinges must be used on the upper bed;
- 700N hinges must be used on the lower bed to support the weight of desk.









STEP 11

















----- Page 15 -----



## ATTENTION / HOW TO / READ ME / OWNER'S GUIDE



1. Unless an item is free standing, when mounting on a regular drywall, furniture must be fastened to wood or metal studs. Solid walls made of brick, concrete or similar materials are also acceptable. Do not mount furniture on to paper-mache or sheetrock like material without properly affixing it to stud.

2. For safety and longevity of the product you must periodically inspect the mounting and mechanical connections for integrity and tightness. Confirm that hardware remains properly affixed and co