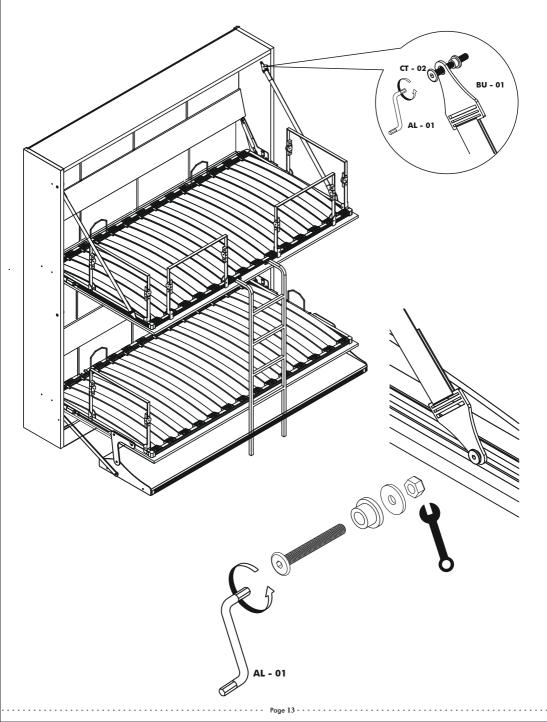

Page 1

Page 2

. . . . . . . . . . .

Page 5

- 2 sets of hydraulic hinges are included: 350N hinges must be used on the upper bed;
- 700N hinges must be used on the lower bed to support the weight of desk.

STEP 11