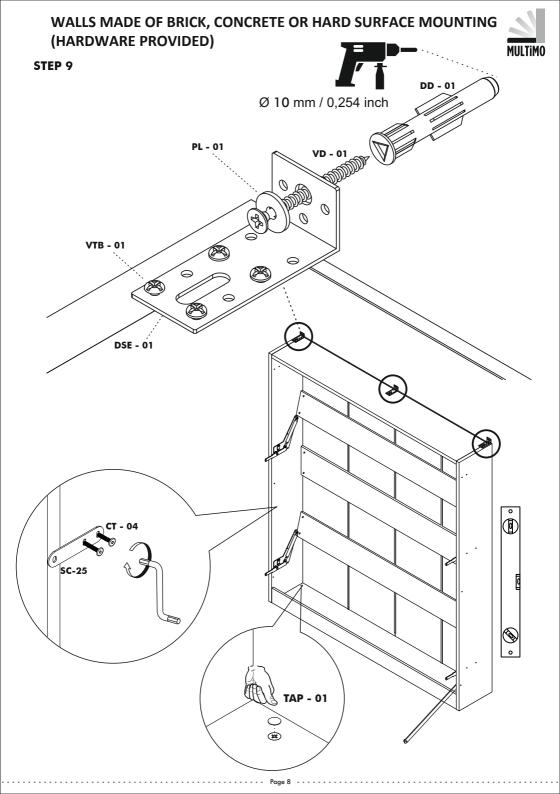

## ATTENTION / HOW TO / READ ME / OWNER'S GUIDE

1. Unless an item is free standing, when mounting on a regular drywall, furniture must be fastened to wood or metal studs. Solid walls made of brick, concrete or similar materials are also acceptable. Do not mount furniture on to paper-mache or sheetrock like material without properly affixing it to stud.