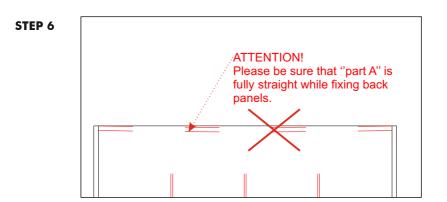

Page 1

Page 2

. . . . . . . . . . .

Page 5

- 2 sets of hydraulic hinges are included: 350N hinges must be used on the upper bed;
- 700N hinges must be used on the lower bed to support the weight of desk.

STEP 11