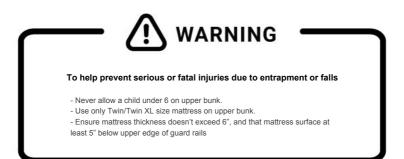

10. For Bunk Beds:

- a. Always use provided ladder when accessing top bunk.
- b. Be slow, careful and aware of surroundings when opening top bunk.
- c. Do not horseplay. Beds are to be slept on only.

www.multimobeds.com