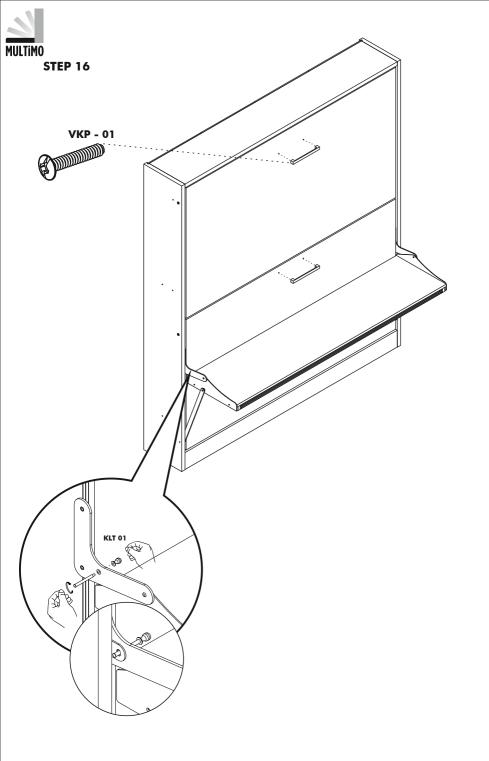

Page 1

Page 2

. . . . . . . . . . .

Page 5

- 2 sets of hydraulic hinges are included: 350N hinges must be used on the upper bed;
- 700N hinges must be used on the lower bed to support the weight of desk.

STEP 11