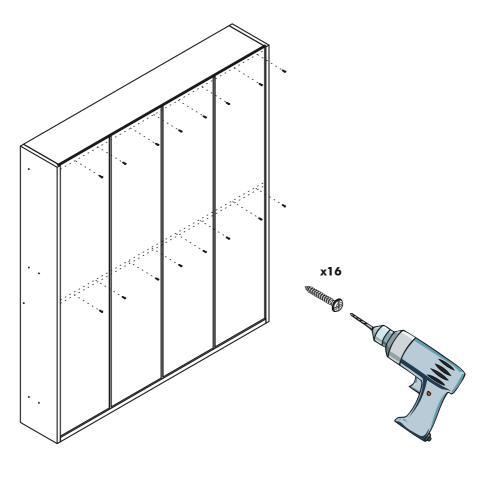

Page 1

Page 2

. . . . . . . . . . .

Page 5

- 2 sets of hydraulic hinges are included: 350N hinges must be used on the upper bed;
- 700N hinges must be used on the lower bed to support the weight of desk.

STEP 11