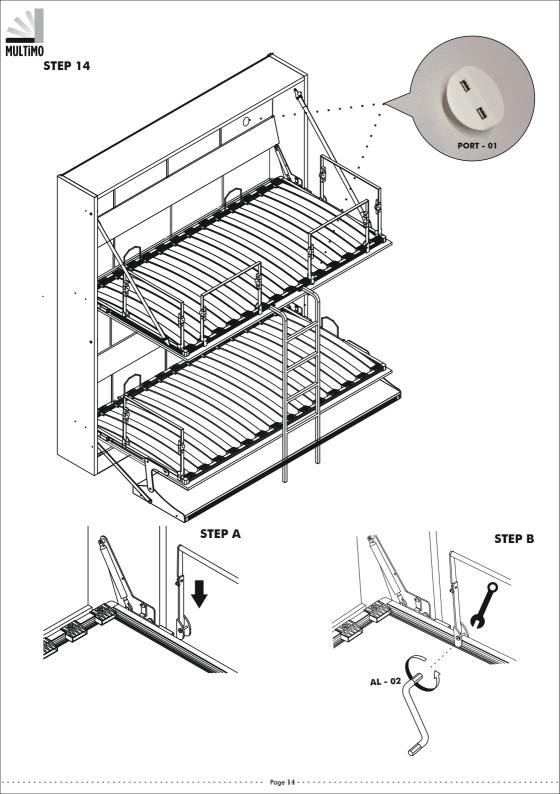

piece                         |
| 2 / piece<br>CT - 06 ( 6x15 ) mm | 2 / piece<br>SN - 01 ( M6 ) | 4 / piece<br>KVL 01  | 16 / piece<br>VTB - 01 (4,8x16) mm |
|                                  |                             |                      |                                    |
| CT - 06 ( 6x15 ) mm              | 5N - 01 ( M6 )              | KVL 01<br>36 / piece | VTB - 01 (4,8x16) mm               |
| CT - 06 ( 6x15 ) mm              | 5N - 01 ( M6 )              | KVL 01<br>36 / piece | VTB - 01 (4,8x16) mm               |

Page 1



Page 2

. . . . . . . . . . .













Page 5









- 2 sets of hydraulic hinges are included: 350N hinges must be used on the upper bed;
- 700N hinges must be used on the lower bed to support the weight of desk.









STEP 11

















----- Page 15 -----



## ATTENTION / HOW TO / READ ME / OWNER'S GUIDE



1. Unless an item is free standing, when mounting on a regular drywall, furniture must be fastened to wood or metal studs. Solid walls made of brick, concrete or similar materials are also acceptable. Do not mount furniture on to paper-mache or sheetrock like material without properly affixing it to stud.

2. For safety and longevity of the product you must periodically inspect the mounting and mechanical connections for integrity and tightness. Confirm that hardware remains properly affixed and connections are snug.

3. Unless noted otherwise on the product page, Wall Bed mattress thickness may not exceed 8 inch. Make sure to remove pillows and excess blankets before closing. This keeps mechanism free of obstr