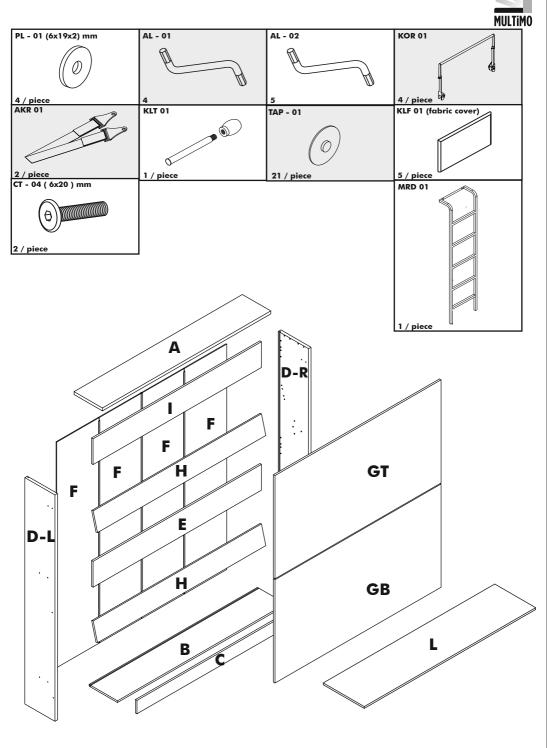

Assembly Instructions

|             |       |           | (inch) |       |       | ( m   | m )    |      |
|-------------|-------|-----------|--------|-------|-------|-------|--------|------|
| Track Title | Piece | Thickness | Length | Width | Piece | Thick | Height | Most |
| A           | 1     | 1,18      | 77,01  | 12,99 | 1     | 30    | 1956   | 330  |
| В           | 1     | 0,71      | 77,01  | 12,99 | 1     | 18    | 1956   | 330  |
| С           | 1     | 0,71      | 77,01  | 5,31  | 1     | 18    | 1956   | 135  |
| D           | 2     | 1,18      | 89,76  | 13,78 | 2     | 3 0   | 2280   | 350  |
| E           | 1     | 0,71      | 77,01  | 10,24 | 1     | 18    | 1956   | 260  |
| F           | 4     | 0,31      | 89,41  | 19,37 | 4     | 8     | 2271   | 492  |
| Н           | 2     | 0,71      | 77,01  | 7,87  | 2     | 18    | 1956   | 200  |
| I           | 1     | 0,71      | 77,01  | 10,24 | 1     | 18    | 1956   | 260  |
| L           | 1     | 0,71      | 77,01  | 10,24 | 1     | 18    | 1924   | 450  |
| GТ          | 1     | 0,71      | 40,94  | 75,98 | 1     | 18    | 1040   | 1930 |
| G B         | 1     | 0,71      | 40,94  | 75,98 | 1     | 18    | 1040   | 1930 |

## **Accessories List**

| MNX 02                           | MNG - 01                    | OT-054               | CT - 01 ( 6x40 ) mm                |
|----------------------------------|-----------------------------|----------------------|------------------------------------|
| 0-1-11                           | ET E                        |                      |                                    |
| 32 / piece                       | 32 / piece                  | 4 / piece            | 8 / piece                          |
| IM - 01 (6x30) mm                | CT - 02 ( 6x30 ) mm         | SG - 01              | BU - 01                            |
|                                  |                             | I)                   | 6)                                 |
| 8 / piece                        | 4 / piece                   | 2 / piece            | 3 / piece                          |
| DD - 01 ( R10 )                  | VD - 01(6X70) mm            | PL - 01 (6x19x2) mm  | DSE - 01 (40x90x32) mm             |
|                                  |                             | $\bigcirc$           |                                    |
| 3 / piece                        | 3 / piece                   | 3 / piece            | 3 / piece                          |
|                                  | KP - 01 ( 224 ) mm          | VKP - 01 (22) mm     | VD - 02 (3,5x25) mm                |
|                                  |                             |                      |                                    |
| 2 / piece                        | 2 / piece                   | 4 / piece            | 16 / piece                         |
| 2 / piece<br>CT - 06 ( 6x15 ) mm | 2 / piece<br>SN - 01 ( M6 ) | 4 / piece<br>KVL 01  | 16 / piece<br>VTB - 01 (4,8x16) mm |
|                                  |                             |                      |                                    |
| CT - 06 ( 6x15 ) mm              | 5N - 01 ( M6 )              | KVL 01<br>36 / piece | VTB - 01 (4,8x16) mm               |
| CT - 06 ( 6x15 ) mm              | 5N - 01 ( M6 )              | KVL 01<br>36 / piece | VTB - 01 (4,8x16) mm               |