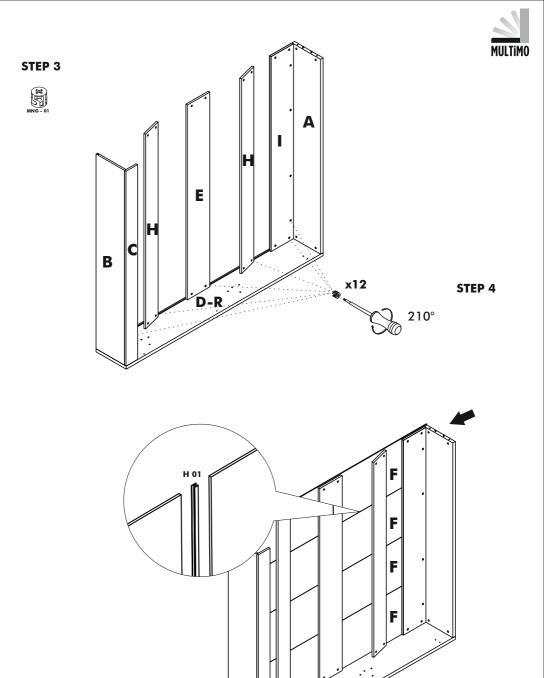

|                             |                      |                                    |
| 2 / piece                        | 2 / piece                   | 4 / piece            | 16 / piece                         |
| 2 / piece<br>CT - 06 ( 6x15 ) mm | 2 / piece<br>SN - 01 ( M6 ) | 4 / piece<br>KVL 01  | 16 / piece<br>VTB - 01 (4,8x16) mm |
|                                  |                             |                      |                                    |
| CT - 06 ( 6x15 ) mm              | 5N - 01 ( M6 )              | KVL 01<br>36 / piece | VTB - 01 (4,8x16) mm               |
| CT - 06 ( 6x15 ) mm              | 5N - 01 ( M6 )              | KVL 01<br>36 / piece | VTB - 01 (4,8x16) mm               |

Page 1



Page 2

. . . . . . . . . . .













Page 5









- 2 sets of hydraulic hinges are included: 350N hinges must be used on the upper bed;
- 700N hinges must be used on the lower bed to support the weight of desk.









STEP 11

















----- Page 15 -----



## ATTENTION / HOW TO / READ ME / OWNER'S GUIDE



1. Unless an item is free standing, when mounting on a regular drywall, furniture must be fastened to wood or metal studs. Solid walls made of brick, concrete or similar materials are also acceptable. Do not mount furniture on to paper-mache or sheetrock like material without properly affixing it to stud.

2. For safety and longevity of the product you must periodically inspect the mounting and mechanical connections for integrity and tightness. Confirm that hardware remains properly affixed and conn