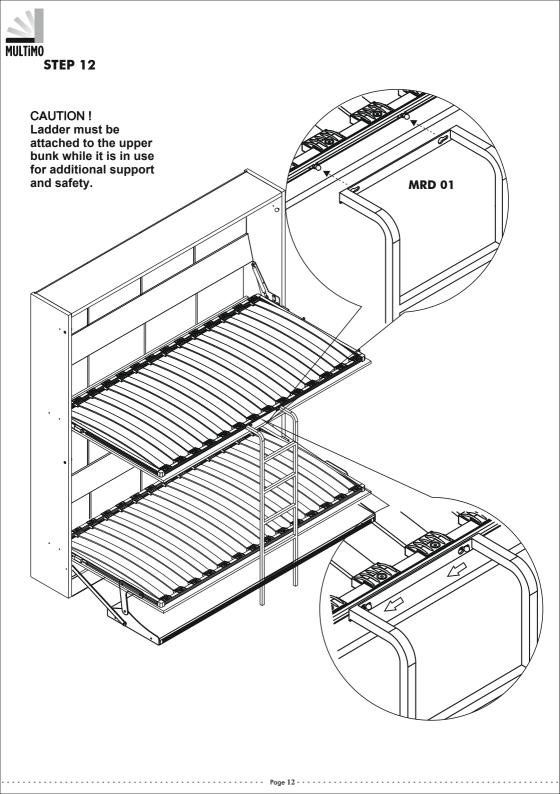

10. For Bunk Beds:

- a. Always use provided ladder when accessing top bunk.
- b. Be slow, careful and aware of surroundings when opening top bunk.
- c. Do not horseplay. Beds are to be slept on only.

www.multimobeds.com