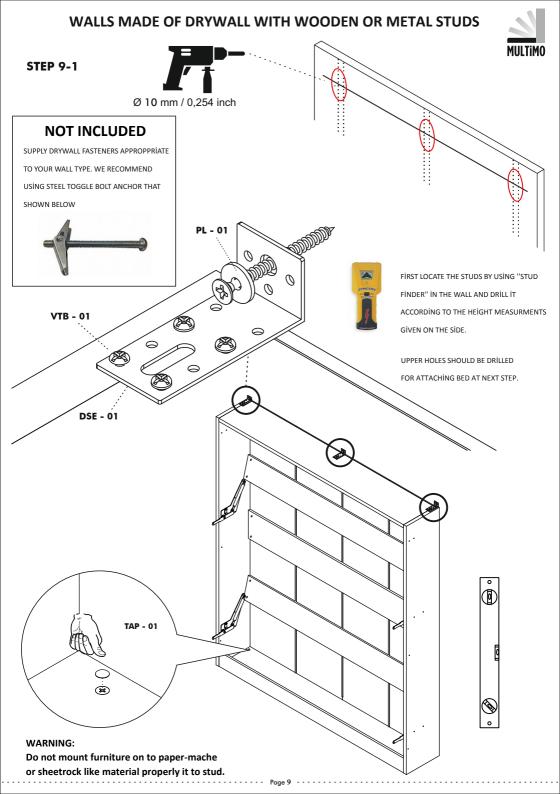

## ATTENTION / HOW TO / READ ME / OWNER'S GUIDE

1. Unless an item is free standing, when mounting on a regular drywall, furniture must be fastened to wood or metal studs. Solid walls made of brick, concrete or similar materials are also acceptable. Do not mount furniture on to paper-mache or sheetrock like material without properly affixing it to stud.