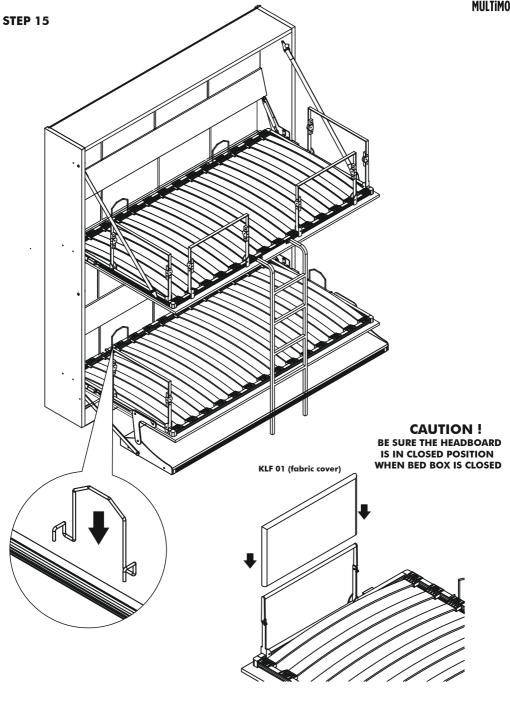

ce                         |
| 2 / piece<br>CT - 06 ( 6x15 ) mm | 2 / piece<br>SN - 01 ( M6 ) | 4 / piece<br>KVL 01  | 16 / piece<br>VTB - 01 (4,8x16) mm |
|                                  |                             |                      |                                    |
| CT - 06 ( 6x15 ) mm              | 5N - 01 ( M6 )              | KVL 01<br>36 / piece | VTB - 01 (4,8x16) mm               |
| CT - 06 ( 6x15 ) mm              | 5N - 01 ( M6 )              | KVL 01<br>36 / piece | VTB - 01 (4,8x16) mm               |

Page 1



Page 2

. . . . . . . . . . .













Page 5









- 2 sets of hydraulic hinges are included: 350N hinges must be used on the upper bed;
- 700N hinges must be used on the lower bed to support the weight of desk.









STEP 11

















----- Page 15 -----



## ATTENTION / HOW TO / READ ME / OWNER'S GUIDE



1. Unless an item is free standing, when mounting on a regular drywall, furniture must be fastened to wood or metal studs. Solid walls made of brick, concrete or similar materials are also acceptable. Do not mount furniture on to paper-mache or sheetrock like material without properly affixing it to stud.

2. For safety and longevity of the product you must periodically inspect the mounting and mechanical connections for integrity and tightness. Confirm that hardware remains properly affixed and connections are snug.

3. Unless noted otherwise on the product page, Wall Bed mattress thickness may not exceed 8 inch. Make sure to remove pillows and excess blankets before closing. This keeps mechanism free of obstructi