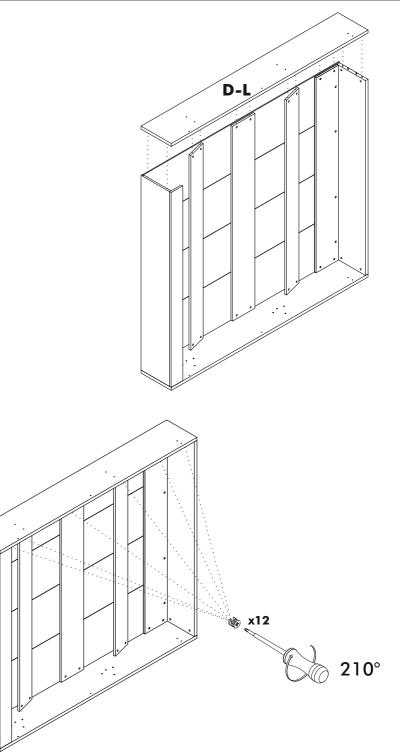

Page 1

Page 2

. . . . . . . . . . .

Page 5

- 2 sets of hydraulic hinges are included: 350N hinges must be used on the upper bed;
- 700N hinges must be used on the lower bed to support the weight of desk.

STEP 11