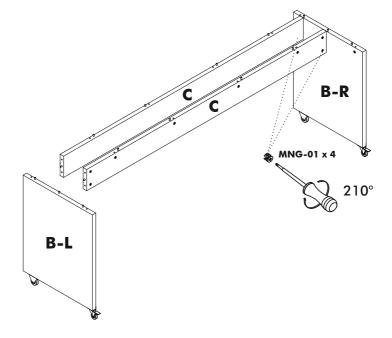

# A 216 BEL MONDO TABLE A 220 COMPACT TABLE







https://youtu.be/2P40T2GqWyw



| Track Title |       | (inch)    |        |       | (mm)  |       |        |      |
|-------------|-------|-----------|--------|-------|-------|-------|--------|------|
|             | Piece | Thickness | Length | Width | Piece | Thick | Height | Most |
| A           |       | 1,18      | 82,99  | 23,62 | 1     | 30    | 2108   | 600  |
| B-R         |       | 1,18      | 25,79  | 23,62 | 1     | 30    | 655    | 600  |
| B-L         |       | 1,18      | 25,79  | 23,62 | 1     | 30    | 655    | 600  |
| С           |       | 0,71      | 80,55  | 5,12  | 2     | 18    | 2046   | 130  |

#### **Accessories List**













## STEP 2





## STEP 3











#### ATTENTION / HOW TO / READ ME / OWNER'S GUIDE

- Cabinets must be securely attached either to the wall and / or side of the wall bed. Hardware is included
- When mounting to drywall, use appropriate fasteners, such as toggle bolts or attach to wooden or metal studs. Please choose appropriate fasteners for the type of wall and / or studs the cabinet will be mounted on. Drywall mounting fasteners are not included.
- 3. For safety and product longevity you must periodically inspect the integrity and tightness of the mounting and mechanical connections. Confirm hardware remains properly affixed and connections are snug.
- 4. Do not lean or rest heavy objects on sides or top of furniture. This may cause balance issues and compromise the integrity of your mounting conn