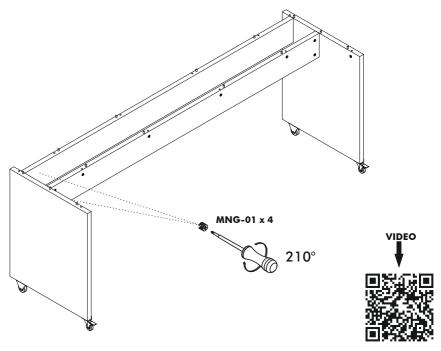

# A 216 BEL MONDO TABLE A 220 COMPACT TABLE







https://youtu.be/2P40T2GqWyw



| Track Title |       | (inch)    |        |       | (mm)  |       |        |      |
|-------------|-------|-----------|--------|-------|-------|-------|--------|------|
|             | Piece | Thickness | Length | Width | Piece | Thick | Height | Most |
| A           |       | 1,18      | 82,99  | 23,62 | 1     | 30    | 2108   | 600  |
| B-R         |       | 1,18      | 25,79  | 23,62 | 1     | 30    | 655    | 600  |
| B-L         |       | 1,18      | 25,79  | 23,62 | 1     | 30    | 655    | 600  |
| С           |       | 0,71      | 80,55  | 5,12  | 2     | 18    | 2046   | 130  |

#### **Accessories List**













## STEP 2





## STEP 3











#### ATTENTION / HOW TO / READ ME / OWNER'S GUIDE

- Cabinets must be securely attached either to the wall and / or side of the wall bed. Hardware is included
- When mounting to drywall, use appropriate fasteners, such as toggle bolts or attach to wooden or metal studs. Please choose appropriate fasteners for the type of wall and / or studs the cabinet will be mounted on. Drywall mounting fasteners are not included.
- 3. For safety and product longevity you must periodically inspect the integrity and tightness of the mounting and mechanical connections. Confirm hardware remains properly affixed and connections are snug.
- 4. Do not lean or rest heavy objects on sides or top of furniture. This may cause balance issues and compromise the integrity of your mounting connections.
- Plea