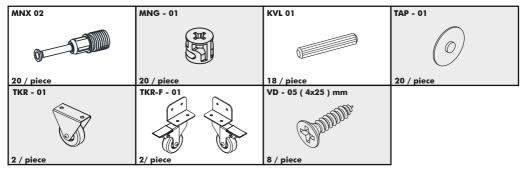

# A 216 BEL MONDO TABLE A 220 COMPACT TABLE







https://youtu.be/2P40T2GqWyw



| Track Title |       | (inch)    |        |       | (mm)  |       |        |      |
|-------------|-------|-----------|--------|-------|-------|-------|--------|------|
|             | Piece | Thickness | Length | Width | Piece | Thick | Height | Most |
| A           |       | 1,18      | 82,99  | 23,62 | 1     | 30    | 2108   | 600  |
| B-R         |       | 1,18      | 25,79  | 23,62 | 1     | 30    | 655    | 600  |
| B-L         |       | 1,18      | 25,79  | 23,62 | 1     | 30    | 655    | 600  |
| С           |       | 0,71      | 80,55  | 5,12  | 2     | 18    | 2046   | 130  |

#### **Accessories List**













## STEP 2





## STEP 3











#### ATTENTION / HOW TO / READ ME / OWNER'S GUIDE

- Cabinets must be securely attached either to the wall and / or side of the wall bed. Hardware is included
- When mounting to drywall, use appropriate fasteners, such as toggle bolts or attach to wooden or metal studs. Please choose appropriate fasteners for the type of wall and / or studs the cabinet will be mounted on. Drywall mounting fasteners are not included.
- 3. For safety and product longevity you must periodically inspect the integrity and tightness of the mounting and mechanical connections. Confirm hardware remains properly affixed and connections are snug.
- 4. Do not lean or rest heavy objects on sides or top of furniture. This may cause balance issues and compromise the integr