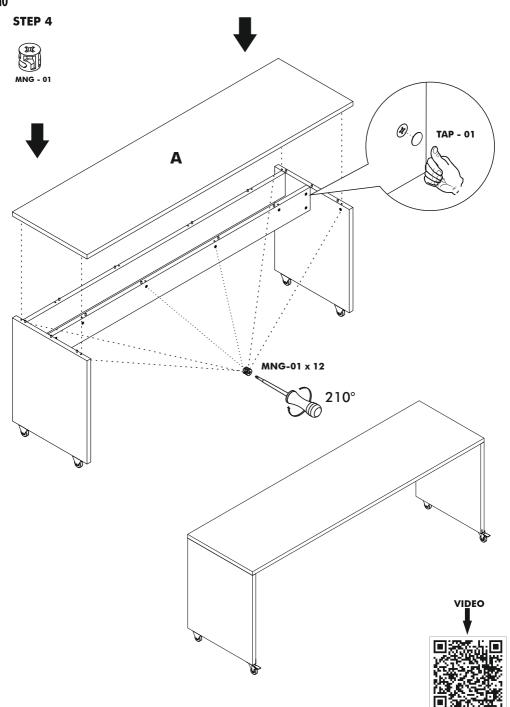

# A 216 BEL MONDO TABLE A 220 COMPACT TABLE







https://youtu.be/2P40T2GqWyw



| Track Title |       | (inch)    |        |       | (mm)  |       |        |      |
|-------------|-------|-----------|--------|-------|-------|-------|--------|------|
|             | Piece | Thickness | Length | Width | Piece | Thick | Height | Most |
| A           |       | 1,18      | 82,99  | 23,62 | 1     | 30    | 2108   | 600  |
| B-R         |       | 1,18      | 25,79  | 23,62 | 1     | 30    | 655    | 600  |
| B-L         |       | 1,18      | 25,79  | 23,62 | 1     | 30    | 655    | 600  |
| С           |       | 0,71      | 80,55  | 5,12  | 2     | 18    | 2046   | 130  |

#### **Accessories List**













## STEP 2





## STEP 3











#### ATTENTION / HOW TO / READ ME / OWNER'S GUIDE

- Cabinets must be securely attached either to the wall and / or side of the wall bed. Hardware is included
- When mounting to drywall, use appropriate fasteners, such as toggle bolts or attach to wooden or metal studs. Please choose appropriate fasteners for the type of wall and / or studs the cabinet will be mounted on. Drywall mounting fasteners are not included.
- 3. For safety and product longevity you must periodically inspect the integrity and tightness of the mounting and mechanical connections. Confirm hardware remains properly affixed and connections are snug.
- 4. Do not lean or rest heavy objects on sides or top of furniture. This may cause balance issues and compromise the integrity of your mounting connections.
- Please u