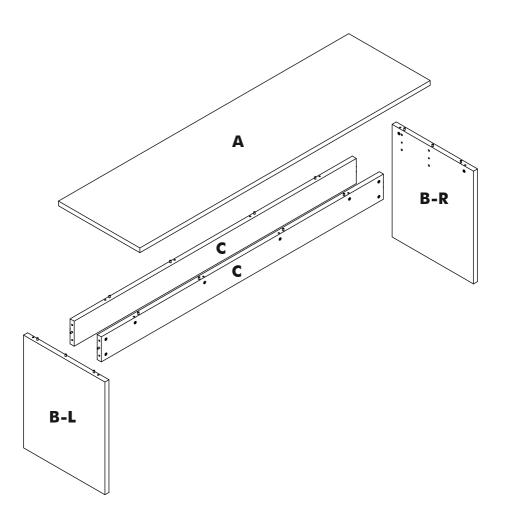

# A 216 BEL MONDO TABLE A 220 COMPACT TABLE







https://youtu.be/2P40T2GqWyw



| Track Title |       | (inch)    |        |       | (mm)  |       |        |      |
|-------------|-------|-----------|--------|-------|-------|-------|--------|------|
|             | Piece | Thickness | Length | Width | Piece | Thick | Height | Most |
| A           |       | 1,18      | 82,99  | 23,62 | 1     | 30    | 2108   | 600  |
| B-R         |       | 1,18      | 25,79  | 23,62 | 1     | 30    | 655    | 600  |
| B-L         |       | 1,18      | 25,79  | 23,62 | 1     | 30    | 655    | 600  |
| С           |       | 0,71      | 80,55  | 5,12  | 2     | 18    | 2046   | 130  |

#### **Accessories List**













## STEP 2





## STEP 3











#### ATTENTION / HOW TO / READ ME / OWNER'S GUIDE

- Cabinets must be securely attached either to the wall and / or side of the wall bed. Hardware is included
- When mounting to drywall, use appropriate fasteners, such as toggle bolts or attach to wooden or metal studs. Please choose appropriate fasteners for the type of wall and / or studs the cabinet will be mounted on. Drywall mounting fasteners are not included.
- 3. For safety and product longevity you must periodically inspect the integrity and tightness of the mounting and mechanical connections. Confirm hardware remains properly affixed and connections are snug.
- 4. Do not lean or rest heavy objects on sides or top of furniture. This may cause balance issues and compromise the integrity