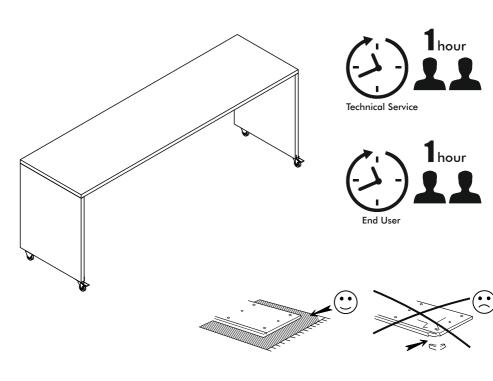

# A 216 BEL MONDO TABLE A 220 COMPACT TABLE

https://youtu.be/2P40T2GqWyw

| Track Title |       | (inch)    |        |       | (mm)  |       |        |      |
|-------------|-------|-----------|--------|-------|-------|-------|--------|------|
|             | Piece | Thickness | Length | Width | Piece | Thick | Height | Most |
| A           |       | 1,18      | 82,99  | 23,62 | 1     | 30    | 2108   | 600  |
| B-R         |       | 1,18      | 25,79  | 23,62 | 1     | 30    | 655    | 600  |
| B-L         |       | 1,18      | 25,79  | 23,62 | 1     | 30    | 655    | 600  |
| С           |       | 0,71      | 80,55  | 5,12  | 2     | 18    | 2046   | 130  |