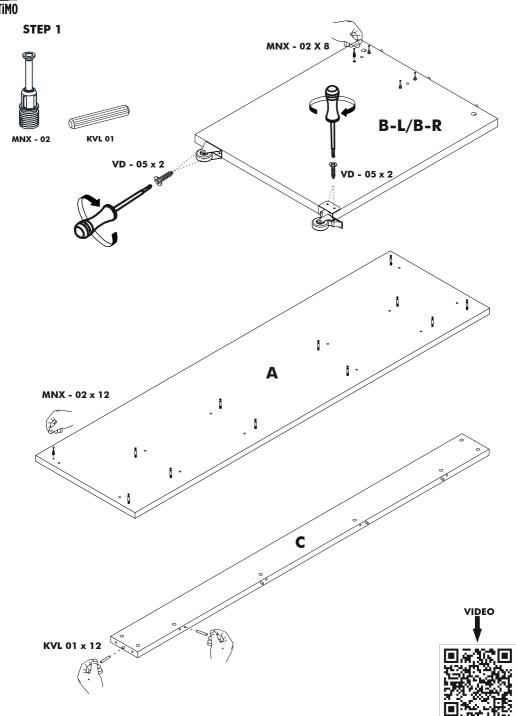

#### **Accessories List**

# A 216 BEL MONDO TABLE A 220 COMPACT TABLE

https://youtu.be/2P40T2GqWyw

| Track Title |       | (inch)    |        |       | (mm)  |       |        |      |
|-------------|-------|-----------|--------|-------|-------|-------|--------|------|
|             | Piece | Thickness | Length | Width | Piece | Thick | Height | Most |
| A           |       | 1,18      | 82,99  | 23,62 | 1     | 30    | 2108   | 600  |
| B-R         |       | 1,18      | 25,79  | 23,62 | 1     | 30    | 655    | 600  |
| B-L         |       | 1,18      | 25,79  | 23,62 | 1     | 30    | 655    | 600  |
| С           |       | 0,71      | 80,55  | 5,12  | 2     | 18    | 2046   | 130  |