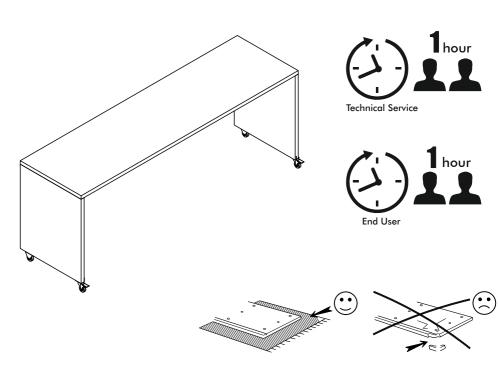

# A 216 BEL MONDO TABLE A 220 COMPACT TABLE







https://youtu.be/2P40T2GqWyw



| Track Title |       | (inch)    |        |       | (mm)  |       |        |      |
|-------------|-------|-----------|--------|-------|-------|-------|--------|------|
|             | Piece | Thickness | Length | Width | Piece | Thick | Height | Most |
| A           |       | 1,18      | 82,99  | 23,62 | 1     | 30    | 2108   | 600  |
| B-R         |       | 1,18      | 25,79  | 23,62 | 1     | 30    | 655    | 600  |
| B-L         |       | 1,18      | 25,79  | 23,62 | 1     | 30    | 655    | 600  |
| С           |       | 0,71      | 80,55  | 5,12  | 2     | 18    | 2046   | 130  |

#### **Accessories List**













## STEP 2





## STEP 3











#### ATTENTION / HOW TO / READ ME / OWNER'S GUIDE

- Cabinets must be securely attached eit