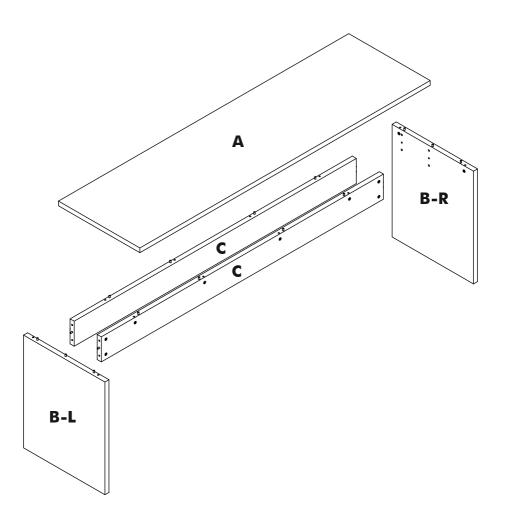

# A 216 BEL MONDO TABLE A 220 COMPACT TABLE

https://youtu.be/2P40T2GqWyw

| Track Title |       | (inch)    |        |       | (mm)  |       |        |      |
|-------------|-------|-----------|--------|-------|-------|-------|--------|------|
|             | Piece | Thickness | Length | Width | Piece | Thick | Height | Most |
| A           |       | 1,18      | 82,99  | 23,62 | 1     | 30    | 2108   | 600  |
| B-R         |       | 1,18      | 25,79  | 23,62 | 1     | 30    | 655    | 600  |
| B-L         |       | 1,18      | 25,79  | 23,62 | 1     | 30    | 655    | 600  |
| С           |       | 0,71      | 80,55  | 5,12  | 2     | 18    | 2046   | 130  |

## STEP 3